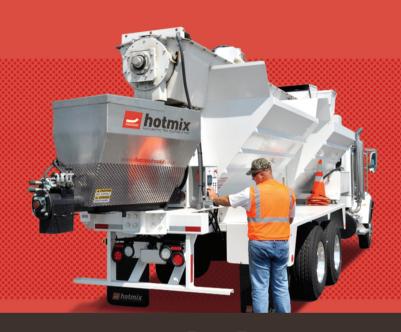

## hot asphalt is here

and we'd like to show it to you

## hot asphalt volumetrically mixed onsite

of the volumetric

6-9 tonnes of hot asphalt per hour your customer pays only for what they use

24 hours a day, 7 days a week one man operation

We are holding open days throughout February 2014, where we'd like to show you exactly what this new equipment is capable of and how it can benefit your business. If you would like to attend please call Andrew Collins on 0800 151 0257 and we will arrange for you to have a full demonstration & further details.

We're really excited about the potential of these trucks, and we're convinced that you'll agree with us.

www.hotmixtrucks.co.uk